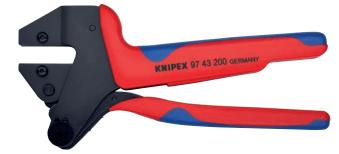

#### 97 43 200

- > Comes in a plastic case; foam insert with recesses for crimping dies and locators; with service tool (Allen key), screws and nuts
- > Without crimping dies

### 97 43 06

> With attached crimping dies for insulated terminals and plug connectors

|             | EAN      |                                                     | Capacity        |         | <b>←</b> ► |
|-------------|----------|-----------------------------------------------------|-----------------|---------|------------|
| Article No. | 4003773- | Applications                                        | mm <sup>2</sup> | AWG     | mm         |
| 97 43 200 A | 071587   | Crimp System Pliers for exchangeable crimping dies* |                 |         | 200        |
| 97 43 200   | 030812   | Crimp System Pliers, comes in a plastic case        |                 |         | 200        |
| 97 43 05    | 031031   | <u> </u>                                            | 0.5 – 6         | 20 – 10 | 200        |
| 97 43 06    | 031048   | ☐ MM 🧈                                              | 0.5 – 6         | 20 – 10 | 200        |