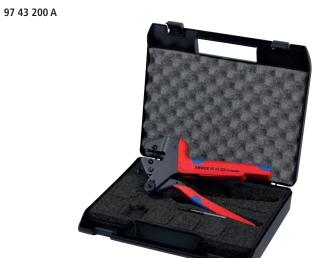

#### 97 43 200

- > Comes in a plastic case; foam insert with recesses for crimping dies and locators; with service tool (Allen key), screws and nuts
- > Without crimping dies

## 97 43 200 A

> Pliers without crimping dies, without case