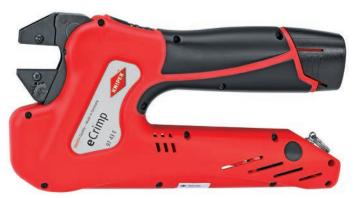

# The KNIPEX eCrimp is the first electromechanically actuated model of crimping pliers for comfortable and reliable crimping of non-insulated terminals up to 25 mm<sup>2</sup> and wire ferrules up to 50 mm<sup>2</sup>.

- > Strong electromechanical drive, no hydraulic components, no leakages
- > Possible use of over 40 KNIPEX crimping dies and locators as well as more than 1000 special crimping dies from the proven Crimp System Pliers (97 43 200)
- > Ergonomically optimised, user-friendly working height during workshop operation
- > Low noise level
- > Powerful Li-ion rechargeable battery (12 V; 1.5 Ah; 18 Wh); charge time approx. 30 min; no memory effect
- > Approx. 170 operating cycles for plug-in connectors with 10 mm² nominal size with a single battery charge
- > Tether attachment point to prevent falling during field work

(PATENTED)

Long servicing intervals (up to 25.000 crimping actions)!

The KNIPEX eCrimp is designed to only require servicing after 25.000 crimping actions. This means the intervals between servicing the electromechanical crimping pliers is 2.5:1 in relation to conventionally actuated crimping pliers.