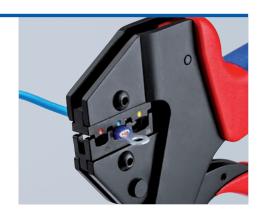

- > Just one tool for almost 1000 crimping applications
- > Almost parallel crimping die movement
- Repetitive, high crimping quality due to precision dies and integral lock (self-releasing mechanism)
- > Crimping pressure has been set precisely (calibrated) in the factory, re-adjustable
- > Optimum transmission of force due to lever action for fatigue-reduced operation
- > Ergonomically designed handles
- > Different locators for precise positioning of the connectors
- > Crimping dies for applications not covered in the range offered here, may be available on request
- > Chrome vanadium electric steel in special quality, oil-hardened

The pliers are therefore available for crimping use for considerably longer. They do not need to be sent away frequently for servicing. High availability without downtimes while being serviced.

**Crimping Dies** for Crimp System Pliers; for different applications; 1,000 special crimping dies upon request)